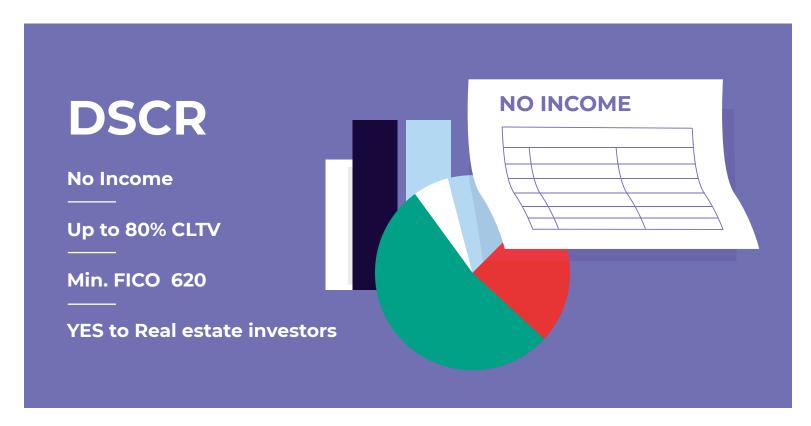

## **PROGRAM HIGHLIGHTS:**

- · Loan Amount up to \$3.5 Million
- Max cash-in-hand \$500,000 for CLTV >65%, \$1,000,000 for CLTV ≤65% to ≥55%, no max cash-in-hand limitation for CLTV <55%</li>
- · 30 & 40 Year Fixed, 5/6 and 7/6 ARM
- · No Income, No Employment
- Eligible for Non-Permanent Residents, Foreign Nationals, and ITIN borrowers

- DSCR is available under Foreign National Program
- Ownership of any Property within the past 36 months
- 1-4 Units, Condotels allowed
- Mixed-use and multi-family (5-8 units) allowed
- Min Borrower Contribution is 20%
- · First-time homebuyer allowed